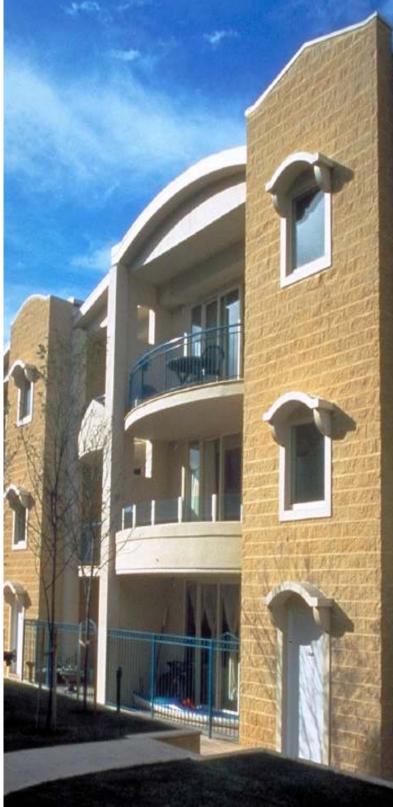

## WATER REPELLENT MASONRY

Concrete masonry with pre-sealing technology is manufactured with water repellent admixtures. These admixtures significantly reduce water absorption, and hence reduce the possibility of efflorescence, mould mildew or staining and ease of cleaning. The scientific breakthrough of pre-sealing technology means that the water repellent admixture incorporated during manufacture of the concrete product stays as an integral part

of the concrete for its life. Baines Masonary Blocks produces the majority of its colour products using this technology. We recommend a mortar additive to enhance the integrity of the mortar. The sealing agent is available for purchase at Baines Masonary.