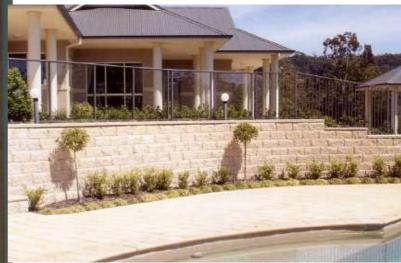

## WATER REPELLENT MASONRY

Concrete masonry with pre-sealing technology is manufactured with water repellent admixtures. These admixtures significantly reduce water absorption, and hence reduce the possibility of efflorescence, mould mildew or staining and ease of cleaning. The scientific breakthrough of pre-sealing technology means that the water repellent admixture incorporated during manufacture of the concrete product stays as an integral part

of the concrete for its life. Baines Masonary Blocks produces the majority of its colour products using this technology. We recommend a mortar additive to enhance the integrity of the mortar. The sealing agent is available for purchase at Baines Masonary.