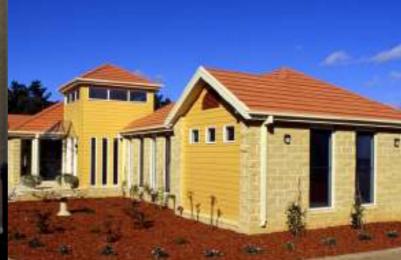

## WATER REPELLENT MASONRY

Concrete masonry with pre-sealing technology is manufactured with water repellent admixtures. These admixtures significantly reduce water absorption, and hence reduce the possibility of efflorescence, mould mildew or staining and ease of cleaning. The scientific breakthrough of pre-sealing technology means that the water repellent admixture incorporated during manufacture of the concrete product stays as an integral part

of the concrete for its life. Baines Masonary Blocks produces the majority of its colour products using this technology. We recommend a mortar additive to enhance the integrity of the mortar. The sealing agent is available for purchase at Baines Masonary.